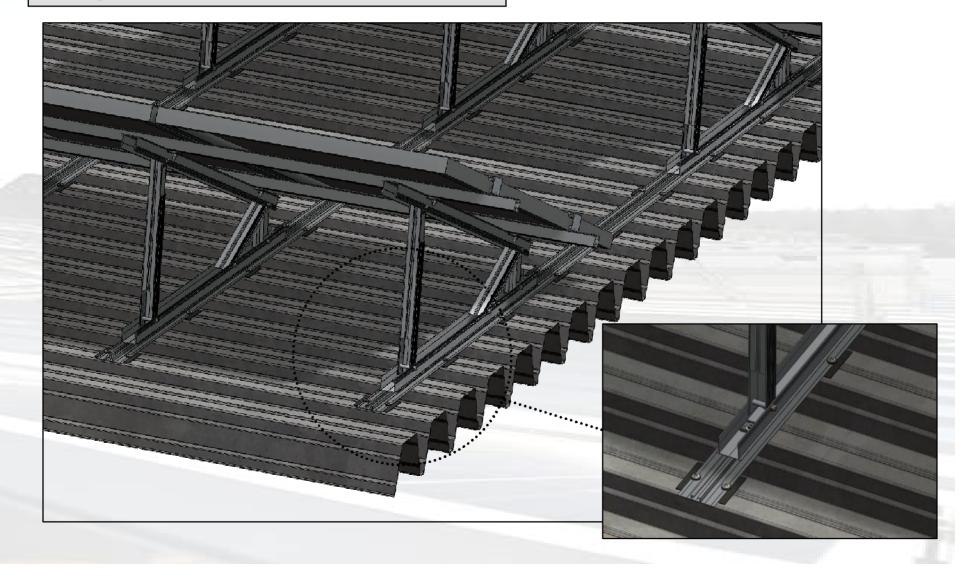

2.1 Connection to roof substructure / 2.2 Assembly system / ...

Triangular stand (flexible)

2.1 Connection to roof substructure / 2.2 Assembly system / ...

Triangular stand (flexible) on trapezoid roof

2.1 Connection to roof substructure / 2.2 Assembly system / 2.3 Module level/ ...