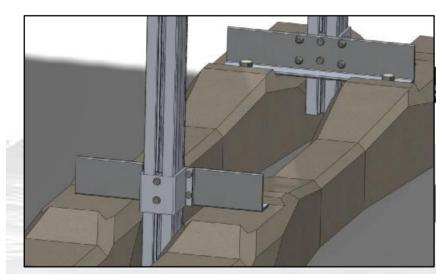

2.1 Connection to roof substructure / 2.2 Assembly system / 2.3 Module level/ ...

| Screw foundations   | Ram posts  |                         |             |  |
|---------------------|------------|-------------------------|-------------|--|
|                     |            |                         |             |  |
| "KSK-M series"      | T-supports | Hollow profiles         | Sigma posts |  |
| Concrete foundation |            | Rail sleeper foundation |             |  |
|                     |            |                         |             |  |