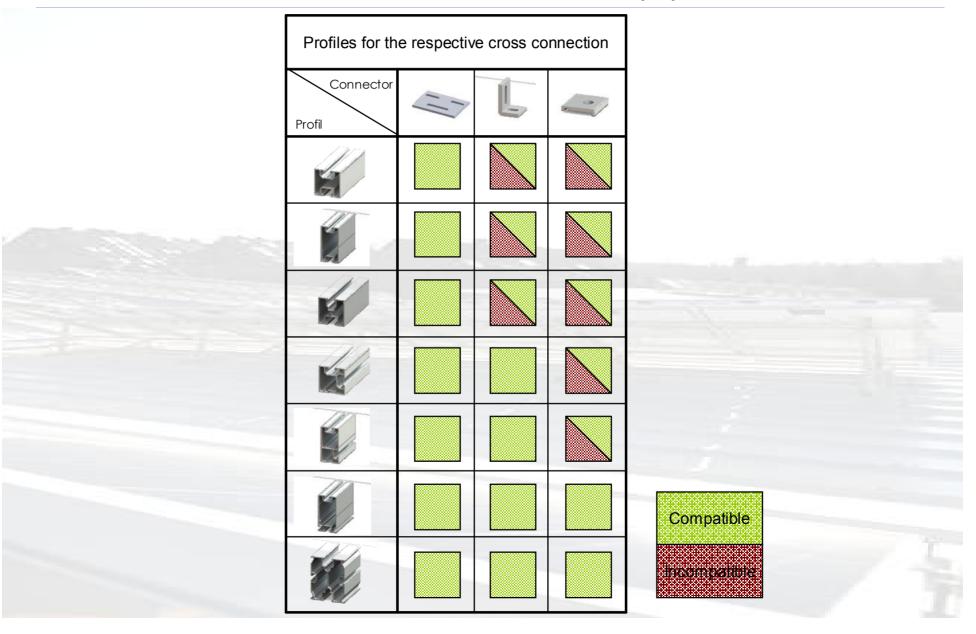

#### 2.1 Connection to roof substructure

| Accessories and adapters |                | Profile connectors |                                                | Cross connectors |                          |
|--------------------------|----------------|--------------------|------------------------------------------------|------------------|--------------------------|
|                          | Angle profile  |                    | Profile connector insertion module             |                  | PROFINESS 14             |
|                          | Z- profile     |                    | Profile connector<br>Insertion module<br>Light |                  | Cross connector<br>plate |
|                          | Adapter plates |                    | Profile connector<br>outside                   |                  | PROFINESS 26             |
| 200                      | Round adapter  | 000                | Profile connector<br>4-hole                    |                  |                          |
| 3                        | J adapter      |                    | Heavy load support profile connector           |                  | -                        |