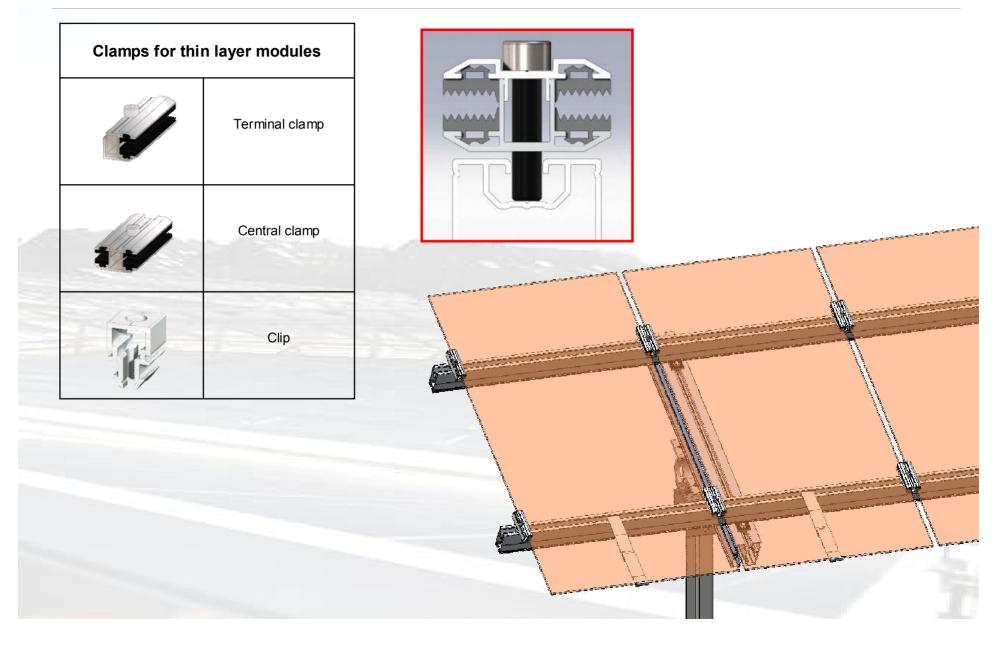

2.1 Connection to roof substructure / 2.2 Assembly system / ...

Triangular stand (flexible)

2.1 Connection to roof substructure / 2.2 Assembly system / ...

Triangular stand (flexible) on trapezoid roof

2.1 Connection to roof substructure / 2.2 Assembly system / 2.3 Module level/ ...