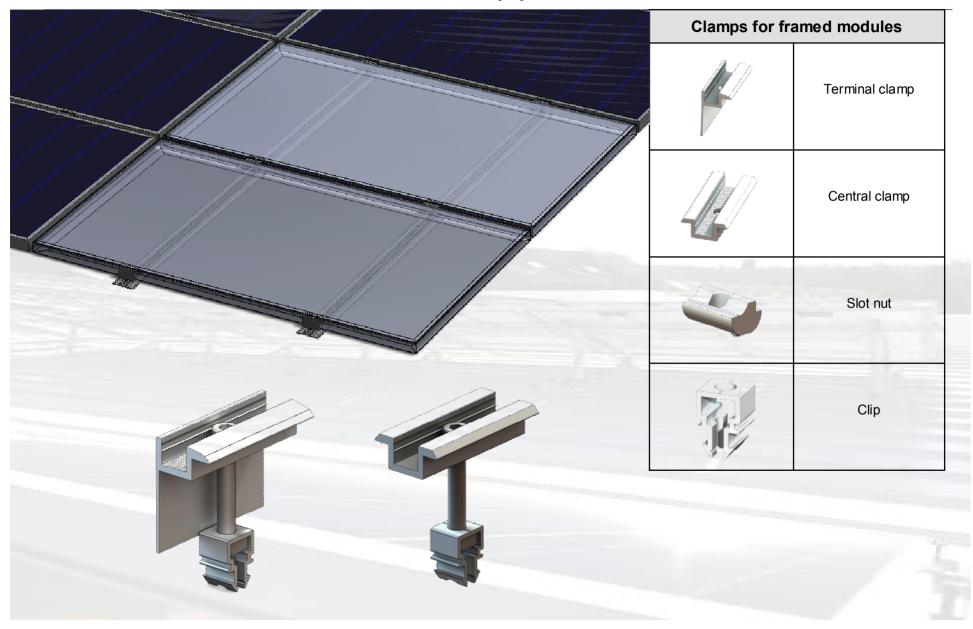

2.1 Connection to roof substructure / 2.2 Assembly system / ...

Triangular stand (flexible)

2.1 Connection to roof substructure / 2.2 Assembly system / ...

Triangular stand (flexible) on trapezoid roof

2.1 Connection to roof substructure / 2.2 Assembly system / 2.3 Module level/ ...