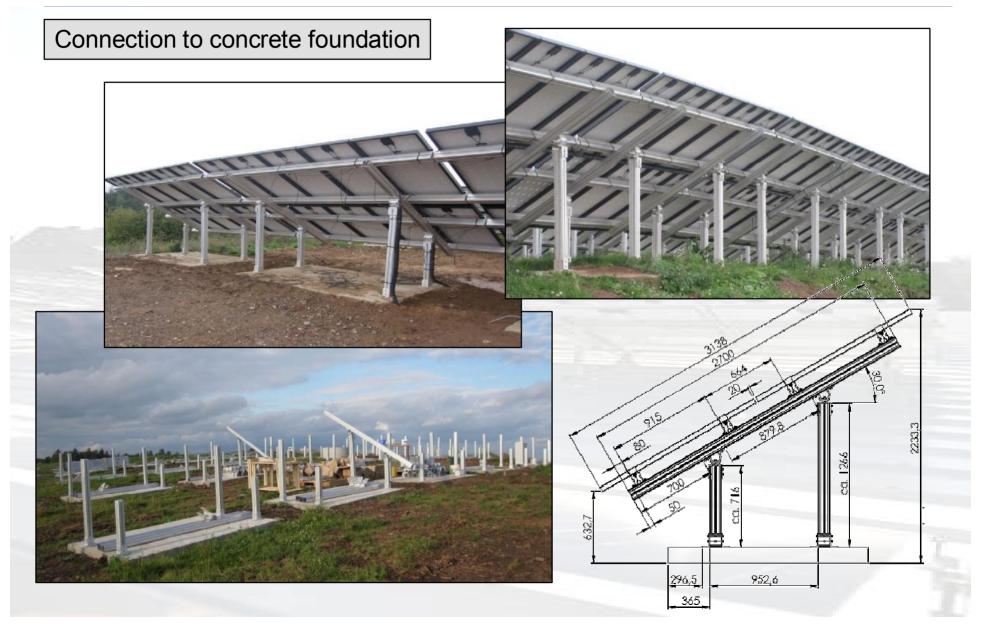

2.1 Connection to roof substructure / 2.2 Assembly system / 2.3 Module level/ ...

| Screw foundations   | Ram posts  |                         |             |  |
|---------------------|------------|-------------------------|-------------|--|
|                     |            |                         |             |  |
| "KSK-M series"      | T-supports | Hollow profiles         | Sigma posts |  |
| Concrete foundation |            | Rail sleeper foundation |             |  |
|                     |            |                         |             |  |