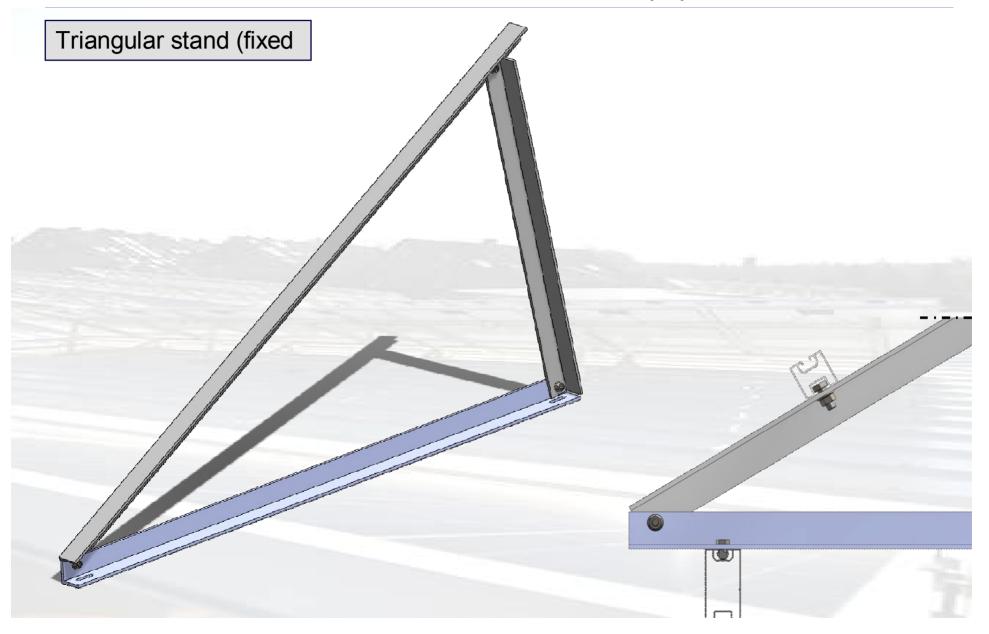

2.1 Connection to roof substructure / 2.2 Assembly system / ...

Triangular stand (flexible)

2.1 Connection to roof substructure / 2.2 Assembly system / ...

Triangular stand (flexible) on trapezoid roof

2.1 Connection to roof substructure / 2.2 Assembly system / 2.3 Module level/ ...