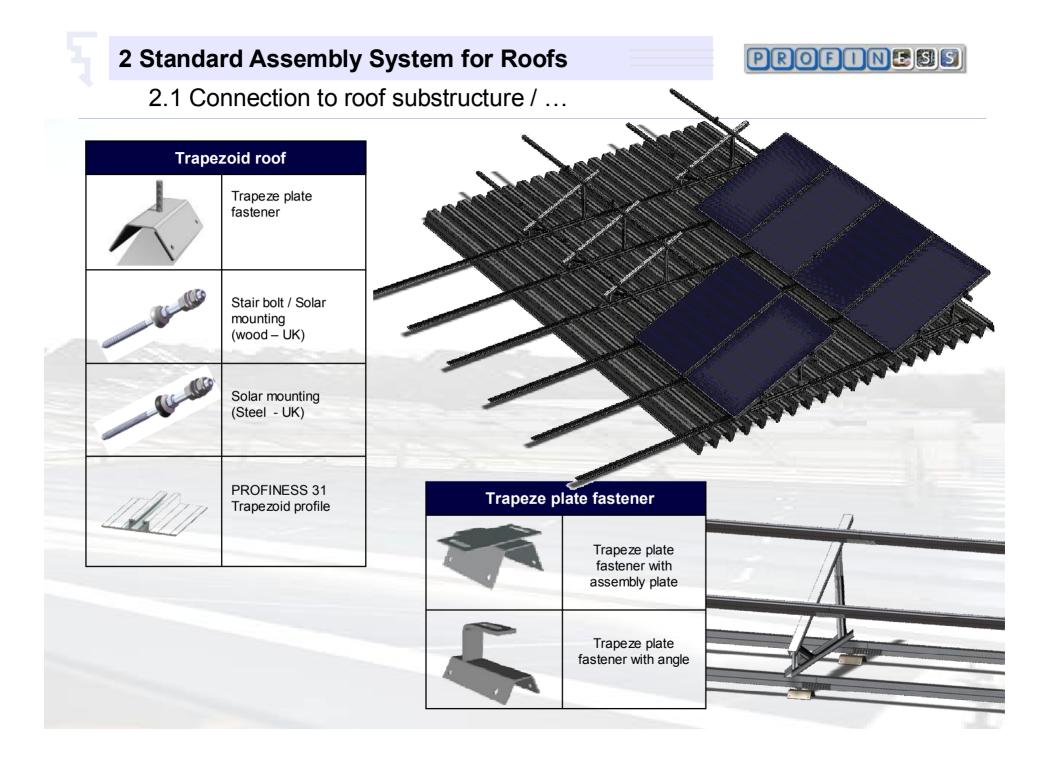

2.1 Connection to roof substructure / ...

#### Tiled roofs

#### Corrugated roofs

Trapezoidal roofs