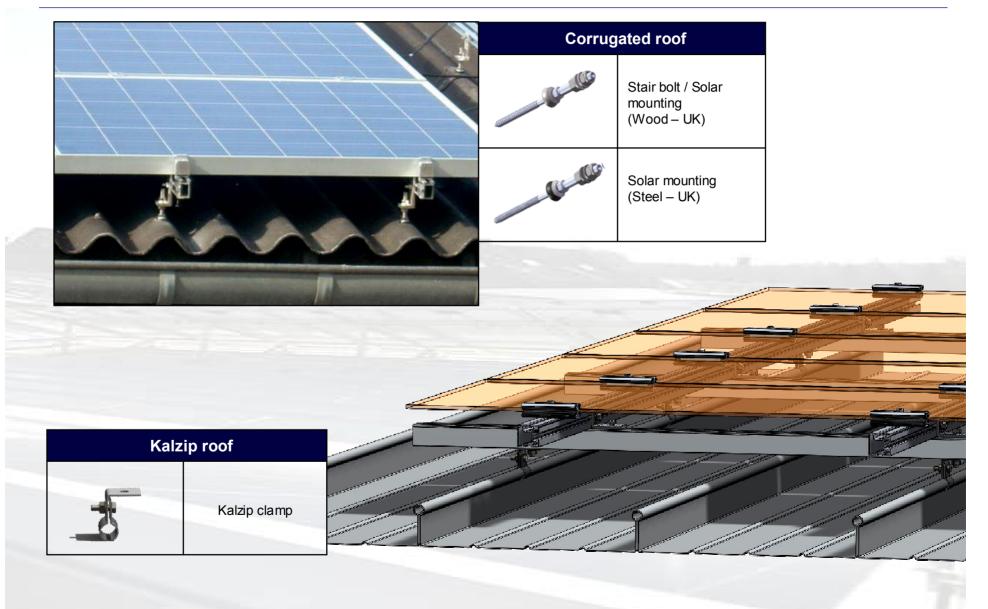

<br>and clipfix hooks                                                      |  |  |
|                                                                      | Roof hooks, adjustable A2<br>Completely of high quality<br>1.4301 stainless steel                          |                  | Roof hooks with height<br>adjustment on the hook<br>Consists of base plate and<br>prefabricated hooks                        |  |  |
|                                                                      | Roof hooks Standard A2,<br>Completely of high quality<br>1.4301 stainless steel<br>Various types available |                  | Roof hooks, lateral assembly<br>with height adjustment<br>Consist of a base plate and<br>hooks with T-piece<br>prefabricated |  |  |







#### 2.1 Connection to roof substructure





| Accessories and adapters |                | Profile connectors |                                                | Cross connectors |                          |
|--------------------------|----------------|--------------------|------------------------------------------------|------------------|--------------------------|
|                          | Angle profile  |                    | Profile connector insertion module             |                  | PROFINESS 14             |
|                          | Z- profile     |                    | Profile connector<br>Insertion module<br>Light |                  | Cross connector<br>plate |
|                          | Adapter plates |                    | Profile connector<br>outside                   |                  | PROFINESS 26