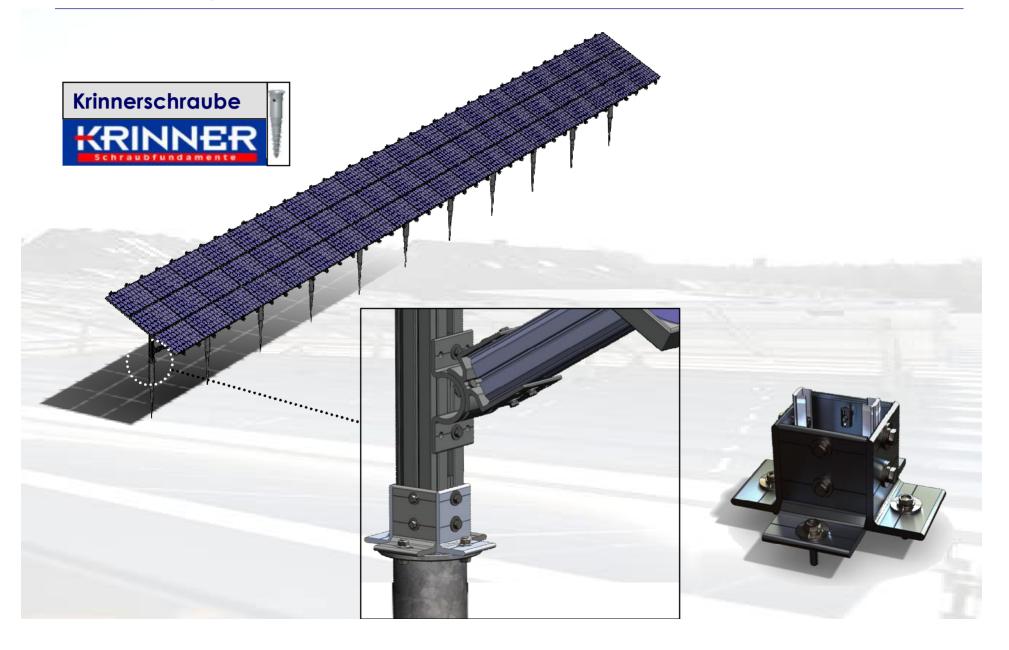

2.1 Connection to roof substructure / 2.2 Assembly system / 2.3 Module level/ ...

| Screw foundations   | Ram posts  |                         |             |  |
|---------------------|------------|-------------------------|-------------|--|
|                     |            |                         |             |  |
| "KSK-M series"      | T-supports | Hollow profiles         | Sigma posts |  |
| Concrete foundation |            | Rail sleeper foundation |             |  |
|                     |            |                         |             |  |