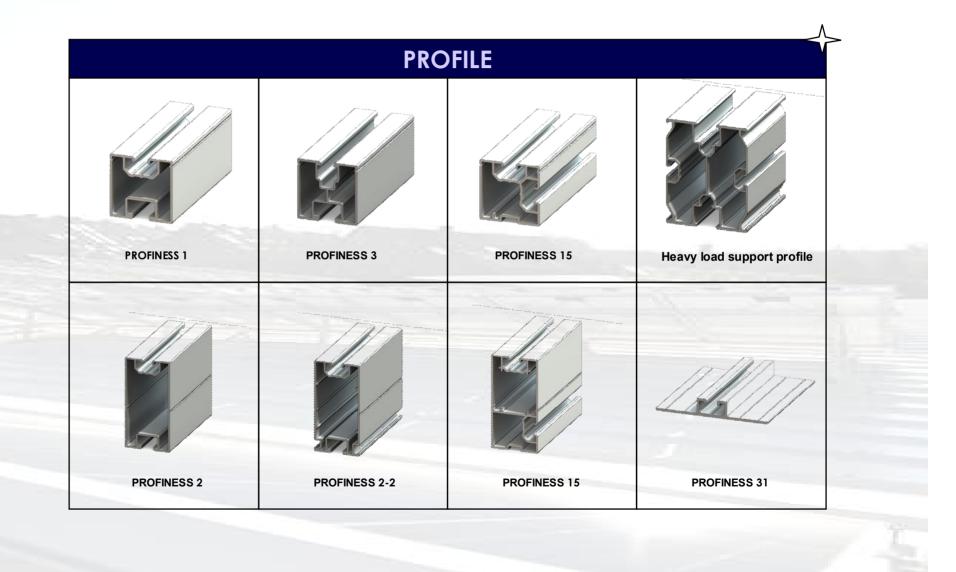

#### 2.1 Connection to roof substructure

| Accessories and adapters |                | Profile connectors |                                                | Cross connectors |                          |
|--------------------------|----------------|--------------------|------------------------------------------------|------------------|--------------------------|
|                          | Angle profile  |                    | Profile connector insertion module             |                  | PROFINESS 14             |
|                          | Z- profile     |                    | Profile connector<br>Insertion module<br>Light |                  | Cross connector<br>plate |
|                          | Adapter plates |                    | Profile connector<br>outside                   |                  | PROFINESS 26             |
| 200                      | Round adapter  | 000                | Profile connector<br>4-hole                    |                  |                          |
| 3                        | J adapter      |                    | Heavy load support profile connector           |                  | -                        |