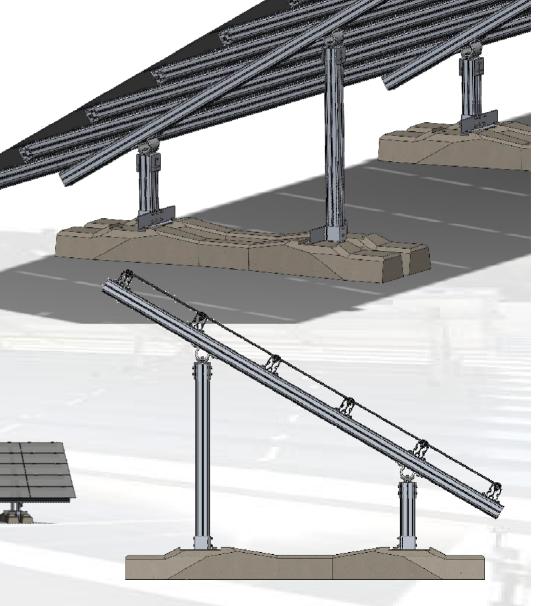

2.1 Connection to roof substructure / 2.2 Assembly system / ...

Triangular stand (flexible)

2.1 Connection to roof substructure / 2.2 Assembly system / ...

Triangular stand (flexible) on trapezoid roof

2.1 Connection to roof substructure / 2.2 Assembly system / 2.3 Module level/ ...

2.1 Connection to roof substructure / 2.2 Assembly system / 2.3 Module level/ ...

| Screw foundations   | Ram posts  |                         |             |  |
|---------------------|------------|-------------------------|-------------|--|
|                     |            |                         |             |  |
| "KSK-M series"      | T-supports | Hollow profiles         | Sigma posts |  |
| Concrete foundation |            | Rail sleeper foundation |             |  |
|                     |            |                         |             |  |