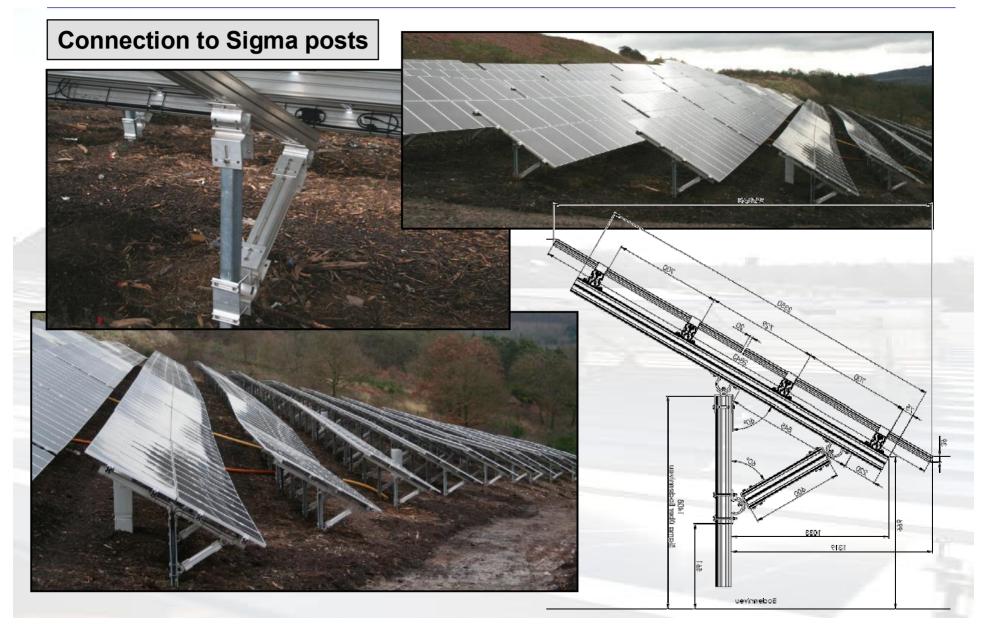

2.1 Connection to roof substructure / 2.2 Assembly system / 2.3 Module level/ ...

| Screw foundations   | Ram posts  |                         |             |  |
|---------------------|------------|-------------------------|-------------|--|
|                     |            |                         |             |  |
| "KSK-M series"      | T-supports | Hollow profiles         | Sigma posts |  |
| Concrete foundation |            | Rail sleeper foundation |             |  |
|                     |            |                         |             |  |