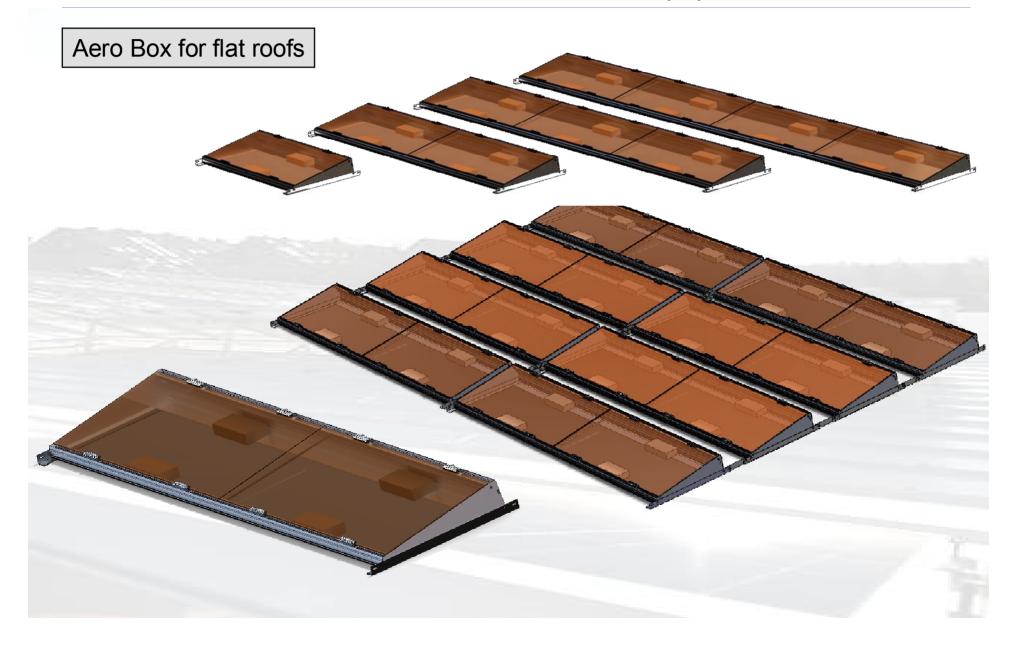

2.1 Connection to roof substructure / 2.2 Assembly system / ...

Triangular stand (flexible)

2.1 Connection to roof substructure / 2.2 Assembly system / ...

Triangular stand (flexible) on trapezoid roof

2.1 Connection to roof substructure / 2.2 Assembly system / 2.3 Module level/ ...