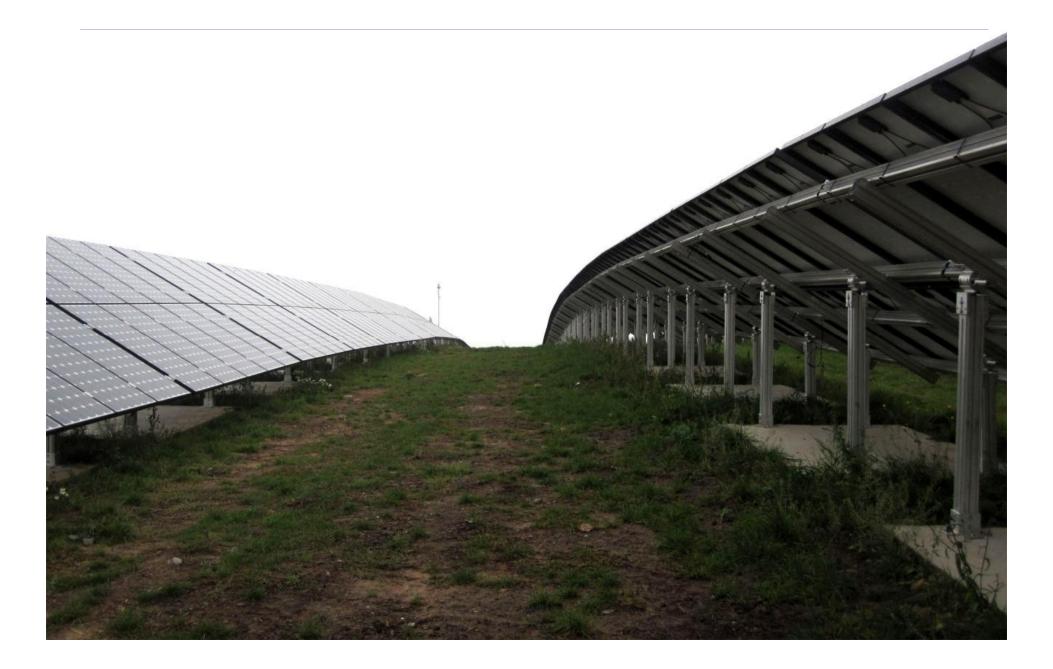

2.1 Connection to roof substructure / 2.2 Assembly system / ...

Triangular stand (flexible)

2.1 Connection to roof substructure / 2.2 Assembly system / ...

Triangular stand (flexible) on trapezoid roof

2.1 Connection to roof substructure / 2.2 Assembly system / 2.3 Module level/ ...